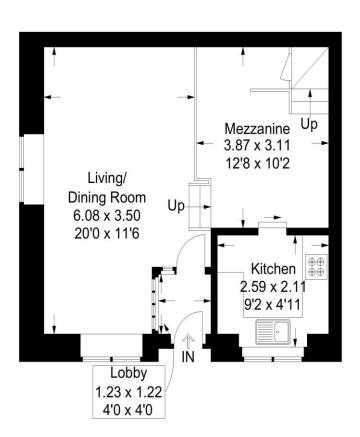

This detached, former telephone exchange building was converted into a mix of houses and apartments to form this very APPEALING development in a perfect location. BEAUTIFULLY refurbished throughout and ideally suited to a professional couple or singleton, the layout comprises; entrance lobby, IMPRESSIVE split-level living/dining room with raised mezzanine floor, lovely contemporary kitchen with integrated oven and induction hob together with two bedrooms and new bathroom suite with shower on the first floor.

## The Exchange, St Ronan's Road, Southsea

Approximate Gross Internal Area = 70.4 sg m / 758 sg ft

Bathroom

**Ground Floor** First Floor

This plan is for layout guidance only. Not drawn to scale unless stated. Windows and door openings are approximate. Whilst every care is taken in the preparation of this plan, please check all dimensions, shapes and compass bearings before making any decisions reliant upon them.