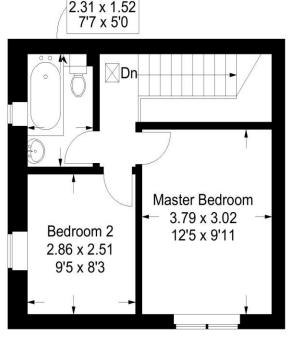

This detached, former telephone exchange building was converted into a mix of houses and apartments to form this very APPEALING development in a perfect location. BEAUTIFULLY refurbished throughout and ideally suited to a professional couple or singleton, the layout comprises; entrance lobby, IMPRESSIVE split-level living/dining room with raised mezzanine floor, lovely contemporary kitchen with integrated oven and induction hob together with two bedrooms and new bathroom suite with shower on the first floor.

## The Exchange, St Ronan's Road, Southsea

Approximate Gross Internal Area = 70.4 sg m / 758 sg ft

Bathroom

**Ground Floor** First Floor

This plan is for layout guidance only. Not drawn to scale unless stated. Windows and door openings are approximate. Whilst every care is taken in the preparation of this plan, please check all dimensions, shapes and compass bearings before making any decisions reliant upon them.